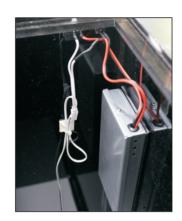

# **Wires Connecting:**

Remove the endcap panel on the bottom;

Connect the plugs;

# **Charging:**

Place the endcap panel back after the plugs to be connected, then press the button on the frame to turn on&turn off the riser

When the battery is out of power, to use the plug provided charging the unit.