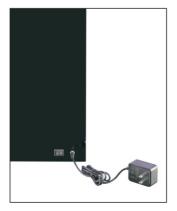

# **Wires Connecting:**

Remove the endcap panel on the bottom;

Connect the plugs;

# **Charging:**

Place the endcap panel back after the plugs to be connected, then press the button on the frame to turn on&turn off the riser

When the battery is out of power, to use the plug provided charging the unit.