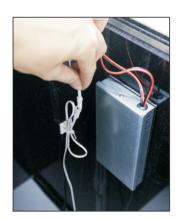

# **Wires Connecting:**

Remove the endcap panel on the bottom;

Connect the plugs;

# **Charging:**

Place the endcap panel back after the plugs to be connected, then press the button on the frame to turn on&turn off the riser

When the battery is out of power, to use the plug provided charging the unit.