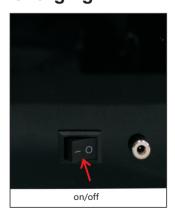

# **Charging:**

Place the endcap panel back after the plugs to be connected, then press the button on the frame to turn on&turn off the riser

When the battery is out of power, to use the plug provided charging the unit.