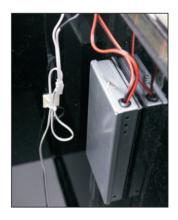

# **Wires Connecting:**

Remove the endcap panel on the bottom;

Connect the plugs;

# **Charging:**

Place the endcap panel back after the plugs to be connected, then press the button on the frame to turn on&turn off the riser

When the battery is out of power, to use the plug provided charging the unit.