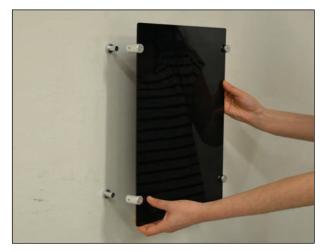

## Installation Instructions

1. Mark out the position of the stand-offs and screw the wall brackets in place using the screws and wall anchors provided

**3.** Once the upper stand-offs are assembled to the acrylic, slide the assembly onto the wall pieces. Fine tune the position of the upper pieces as required