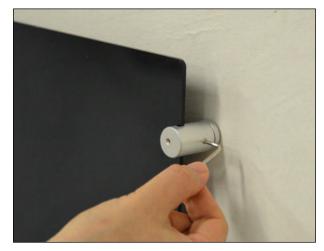

2. Slide the stand-offs onto the acrylic into the measured position and loosely fasten the grub screw as shown

**4.** Finally, tighten both grub screws on each of the upper stand-offs to fasten the sign in place