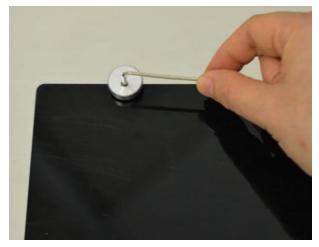

2. Slide the stand-offs onto the acrylic into the measured position and loosely fasten the grub screw as shown

**4.** Finally, tighten both grub screws on each of the upper stand-offs to fasten the sign in place