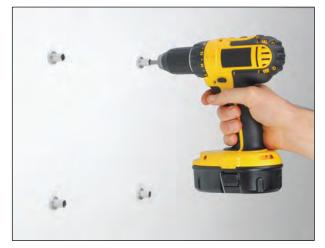

## Installation Instructions

1. Mark out the position of the stand-offs and screw the wall brackets in place using the screws and wall anchors provided

**3.** Once the upper stand-offs are assembled to the acrylic, slide the assembly onto the wall pieces. Fine tune the position of the upper pieces as required