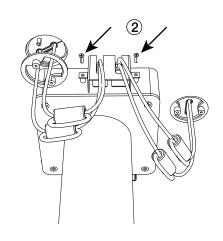

1 Detached the cable clip by unscrewing the 2 screws.

2 Unscrew the 2 screws on cable cover.

3 Remove cables from cable clip.

4 Change cable.