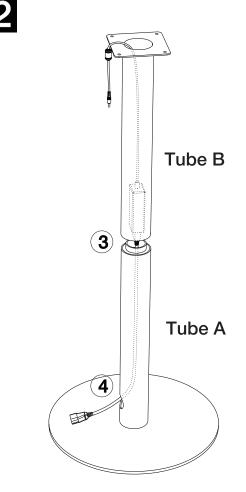

- 1 Fix Tube A on Disc base with the 3-screw supplied.
- 2 Put extension cord into Tube B, connect power adaptor and put the other end into Tube A.

- (5) Connect Power.
- **6** Fix Table top on Tube B with 4-screw supplied.