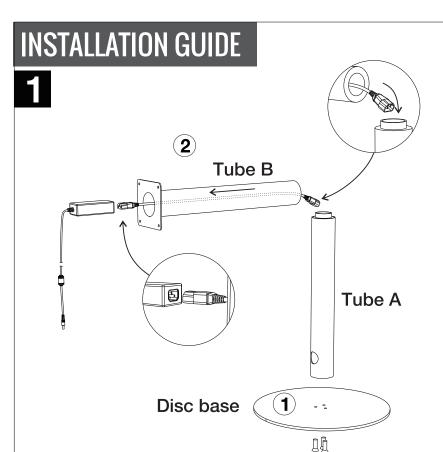

- 1 Fix Tube A on Disc base with the 3-screw supplied.
- 2 Put extension cord into Tube B, connect power adaptor and put the other end into Tube A.

- (5) Connect Power.
- **6** Fix Table top on Tube B with 4-screw supplied.

- 3 Joint Tube B with Tube A.
- Put the extension cable head thru hole on Tube A.