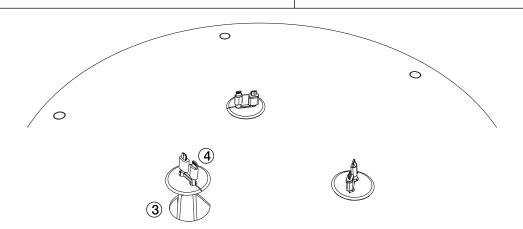

- 1 Fix Tube A on Disc base with the 3-screw supplied.
- 2 Put extension cord into Tube B, connect power adaptor and put the other end into Tube A.

- (5) Connect Power.
- **6** Fix Table top on Tube B with 4-screw supplied.

- 3 Joint Tube B with Tube A.
- Put the extension cable head thru hole on Tube A.