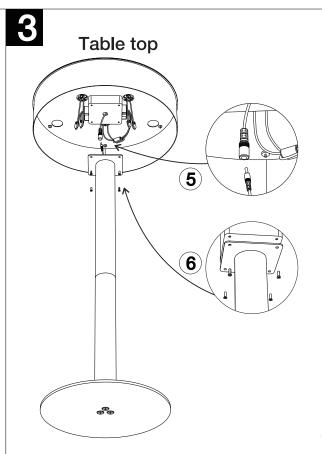

- 1 Fix Tube A on Disc base with the 3-screw supplied.
- 2 Put extension cord into Tube B, connect power adaptor and put the other end into Tube A.

- (5) Connect Power.
- **6** Fix Table top on Tube B with 4-screw supplied.

- 3 Joint Tube B with Tube A.
- Put the extension cable head thru hole on Tube A.