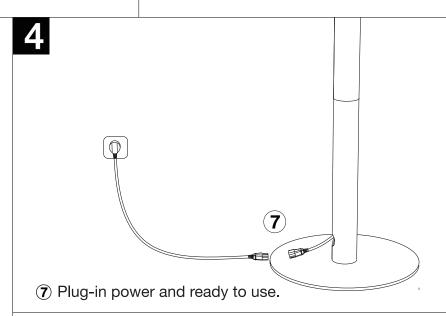

- 1 Fix Tube A on Disc base with the 3-screw supplied.
- 2 Put extension cord into Tube B, connect power adaptor and put the other end into Tube A.

- (5) Connect Power.
- **6** Fix Table top on Tube B with 4-screw supplied.