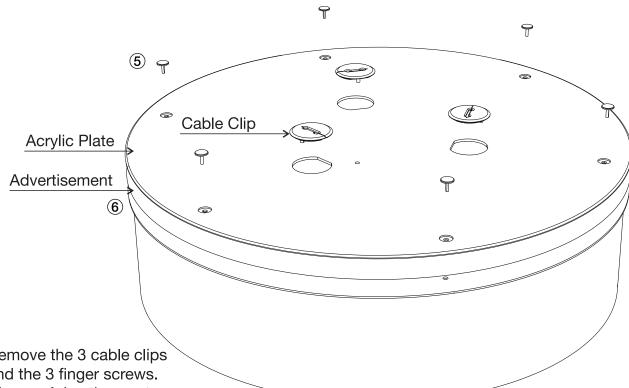

# **INSTALLATION - CHARGING OF ADVERTISEMENT**

(5) Remove the 3 cable clips and the 3 finger screws.

6 Change Advertisement.