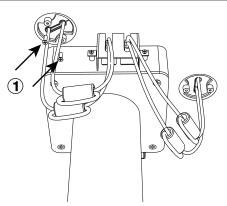

1 Detached the cable clip by unscrewing the 2 screws.

2 Unscrew the 2 screws on cable cover.

3 Remove cables from cable clip.

4 Change cable.