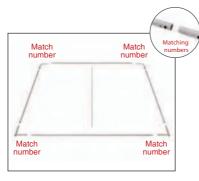

## Fabric Display - Instructions

SKU: KHSRT2120, KHSRT2124, KHSRT2138

1. Connect poles by pressing & pushing them together.

2. Connect corner sections with matching shape codes.

Insert centre support poles.