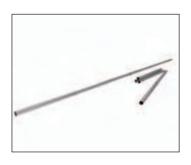

7. To attach lights, slide the clamp onto thebase of the light with the dial facing the back.

8. Push the fitting onto the frame in desired position and tighten the clamp to hold into place.

WARNING!

OVERTIGHTENING