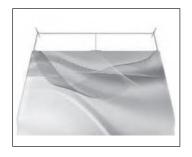

4. Connect feet to the frame by pressing & pushing.

 Unzip print & lay face down.
 Slide print onto frame like a pillow case.

 Zip the bottom edge of the graphic beyond the centre point as shown above. Zip the remaining side & bottom to meet at the corner.