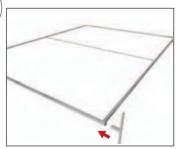

4. Connect feet to the frame by pressing & pushing.

 Unzip print & lay face down.
 Slide print onto frame like a pillow case.

 Zip the bottom edge of the graphic beyond the centre point as shown above. Zip the remaining side & bottom to meet at the corner.