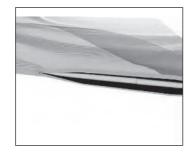

4. Connect feet to the frame by pressing & pushing.

 Unzip print & lay face down.
 Slide print onto frame like a pillow case.

 Zip the bottom edge of the graphic beyond the centre point as shown above. Zip the remaining side & bottom to meet at the corner.