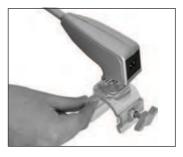

7. To attach lights, slide the clamp onto thebase of the light with the dial facing the back.

8. Push the fitting onto the frame in desired position and tighten the clamp to hold into place.

WARNING!

OVERTIGHTENING

MAY CAUSE DAMAGE

TO FABRIC IMAGE.