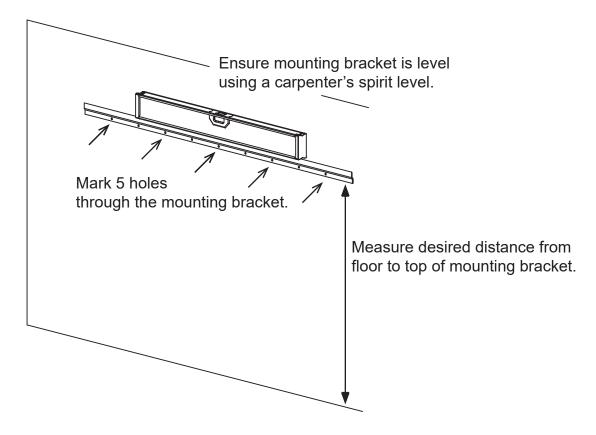

## Display Case Wall Mount

1.

2.

3.

Drill hole in to wall at each location.

Secure mounting bracket to wall using supplied screws.
Use minimum 5 screws per bracket.
Mounting bracket must not be loose on wall.