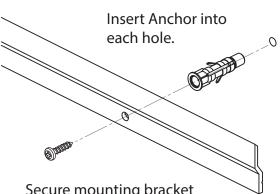

## Display Case Wall Mount

1.

2.

3.

Drill hole in to wall at each location.

Secure mounting bracket to wall using supplied screws.
Use minimum 5 screws per bracket.
Mounting bracket must not be loose on wall.

## Display Case Wall Mount

4.

5.

6.

Secure mounting bracket to wall using supplied screws.
Use minimum 5 screws per bracket.
Mounting bracket must not be loose on wall.

Drill hole in to wall at each location.