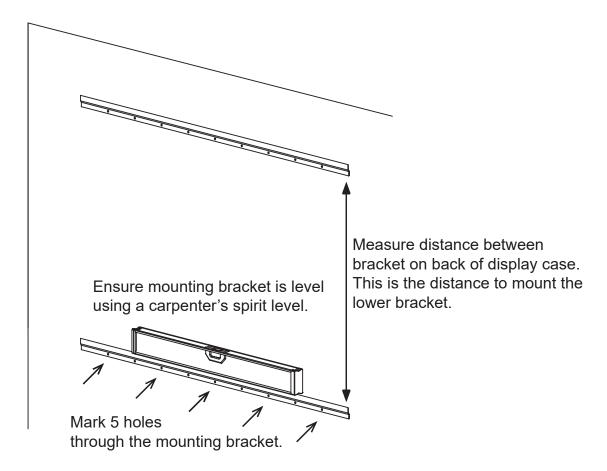

## Display Case Wall Mount

4.

5.

6.

Secure mounting bracket to wall using supplied screws.
Use minimum 5 screws per bracket.
Mounting bracket must not be loose on wall.

Drill hole in to wall at each location.