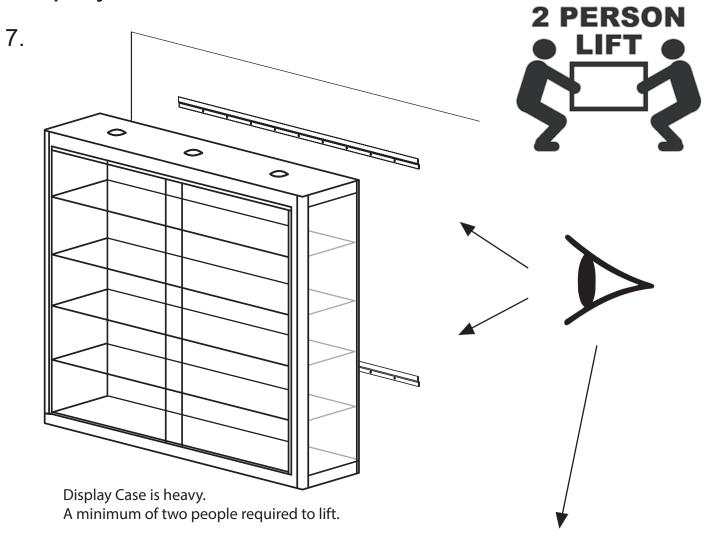

## Display Case Wall Mount

Lift Display Case above mounting brackets on wall. Push case to wall and slowely lower case onto brackets. Visually check that both brackets on case are seated on both mounting brackets on wall before releasing display case.