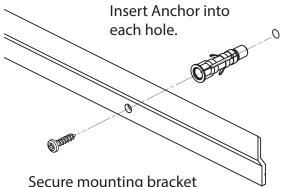

## Display Case Wall Mount

1.

2.

3.

Drill hole in to wall at each location.

Secure mounting bracket to wall using supplied screws.
Use minimum 5 screws per bracket.
Mounting bracket must not be loose on wall.

## Display Case Wall Mount

4.

5.

6.

Secure mounting bracket to wall using supplied screws.
Use minimum 5 screws per bracket.
Mounting bracket must not be loose on wall.

Drill hole in to wall at each location.