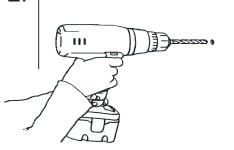

## Display Case Wall Mount

1.

2.

3.

Drill hole in to wall at each location.

Secure mounting bracket to wall using supplied screws.
Use minimum 5 screws per bracket.
Mounting bracket must not be loose on wall.

## Display Case Wall Mount

4.

5.

6.

Secure mounting bracket to wall using supplied screws.
Use minimum 5 screws per bracket.
Mounting bracket must not be loose on wall.

Drill hole in to wall at each location.