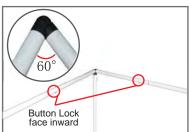

## Step 3

Make sure it is a 60 degree angle on each corner.

**Please Note:** Button locks should be facing inwards when assembiling top frame, and upwards when assembling bottom frame.