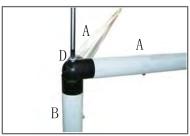

## **ACCESSORIES**

A: Long Bar: Right Side + Left Side

B: Short BarC: EyeboltD: Short Screw

E: Curved Side Support

| Product Size   | Long Bar<br>A | Short Bar<br>B | Eyebolt<br>C | Short Screw<br>D | Curved Side Support<br>E | Wirerope<br>F |
|----------------|---------------|----------------|--------------|------------------|--------------------------|---------------|
| 8' W x 42" H   | 12 pcs        | 3 pcs          | 3 pcs        | 9 pcs            | 3 pcs                    | 1 pc          |
| 12' W x 48'' H | 18 pcs        | 3 pcs          | 3 pcs        | 15 pcs           | 6 pcs                    | 1 pc          |

#### Step 4

And then, use a short screws (D) to fix the Short Bar (B) . Repeat for each corner of bottom frame as pictured.

#### Step 5

Align each Curved Side Support (E) with the holes in the center of each side, make sure the curve of the Curved Side Support (E) towards the center of triangle. Then, attach Short Screws (D) as image.