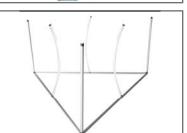

## Step 1

Join (1) A-Left & (1) A-Right together to make 1 side of your triangle. Repeat this step for another side.

## Step 2

Align the end of each side as show.

## Step 3

Make sure it is a 60 degree angle on each corner.

**Please Note:** Button locks should be facing inwards when assembiling top frame, and upwards when assembling bottom frame.