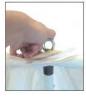

#### Step 9

Find the reinforced hole in the Graphic that is nearest to the zipper ends. Feed a Eyebolt (C) into the top hole of Short Bar (B), then hand tighten.