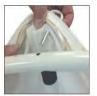

## Step 8

Unzip the Graphic all the way around, then push the blank back side of graphic under the bottom frame.

With the help of another person, position your graphic, ensure the graphic is facing front-side out. Then, raise the graphic up.