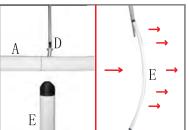

#### Step 5

Align each Curved Side Support (E) with the holes in the center of each side, make sure the curve of the Curved Side Support (E) towards the center of triangle. Then, attach Short Screws (D) as image.

## Step 7

Attach 3 sets of Long Bars on the assembled frame, using the remaining Short Screws (D) to fix the Curved Side Support (E).
Align the corners but do not attach.