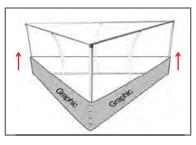

## Step 8

Unzip the Graphic all the way around, then push the blank back side of graphic under the bottom frame.

With the help of another person, position your graphic, ensure the graphic is facing front-side out. Then, raise the graphic up.