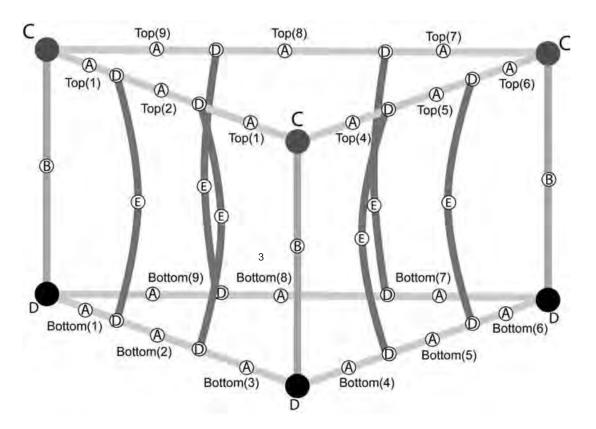

#### Step 5

Align each Curved Side Support (E) with the holes in the center of each side, make sure the curve of the Curved Side Support (E) towards the center of triangle. Then, attach Short Screws (D) as image.