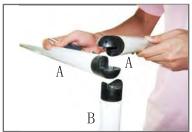

#### Step 4

And then, use a short screws (D) to fix the Short Bar (B) . Repeat for each corner of bottom frame as pictured.