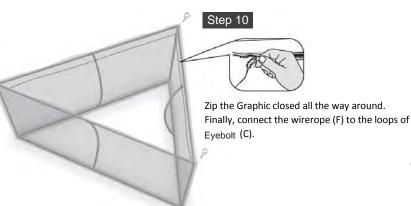

#### Step 9

Find the reinforced hole in the Graphic that is nearest to the zipper ends. Feed a Eyebolt (C) into the top hole of Short Bar (B), then hand tighten.