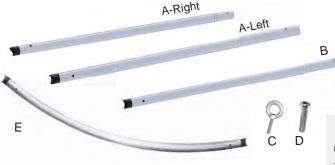

## **ACCESSORIES**

A: Long Bar: Right Side + Left Side

B: Short BarC: EyeboltD: Short Screw

E: Curved Side Support

| Product Size   | Long Bar<br>A | Short Bar<br>B | Eyebolt<br>C | Short Screw<br>D | Curved Side Support<br>E | Wirerope<br>F |
|----------------|---------------|----------------|--------------|------------------|--------------------------|---------------|
| 8' W x 42" H   | 12 pcs        | 3 pcs          | 3 pcs        | 9 pcs            | 3 pcs                    | 1 pc          |
| 12' W x 48'' H | 18 pcs        | 3 pcs          | 3 pcs        | 15 pcs           | 6 pcs                    | 1 pc          |