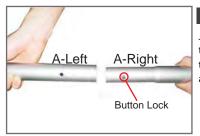

## Step 1

Join (1) A-Left & (1) A-Right together to make 1 side of your triangle. Repeat this step for another side.