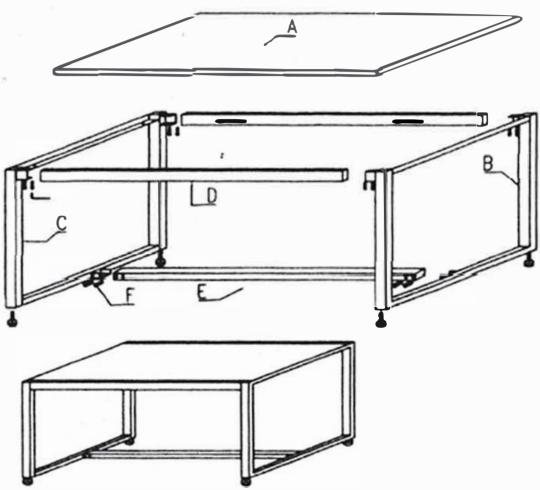

## ASSEMBLY TABLE 1 AND TABLE 2 PARTS LIST

|   | DESCRIPTION (TABLE 1)      | QTY |
|---|----------------------------|-----|
|   | MDF PANEL (TABLE 1)        | 1   |
| B | RIGHT SIDE FRAME (TABLE 1) | 1   |
| С | LEFT SIDE FRAME (TABLE 1)  | 1   |
| D | TOP RAIL (TABLE 1)         | 2   |
| E | BOTTOM RAIL (TABLE 1)      | I   |
| F | SCREWS (TABLE 1)           | 12  |

## **ASSEMBLY INSTRUCTION**

- Installing right side frame : Insert one of top rails(D) into U channel, (the hole direction on rail must be at the same face of holes on U channel). Tighten screws(F) with wrench. Please repeat step 2 to install another top rail(D).
- Insert bottom rail(E) into U channel of right side fame(B) (the hole direction must be at the same face of holes on the bottom U channel). Tighten screws(F) with wrench.
- Installing left side frame : Insert 3 U channels of left side Frame(B) into assembled top and bottom ralls(D&E). Tighten screws(F) with wrench.
- 4. Put MDF panel (A) on top of frame.