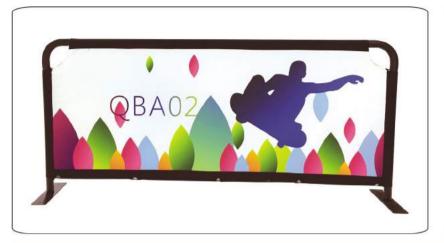

## Cafe Barrier Assembly Instructions

## **Product Drawing**



## Spare Part List



## Assemble Instruction



1. Insert tube A and B into each of the bases.



2.Connect tube C with tube D.



3.Press the locking part, insert tube C and tube D into tube A and tube B.



4. Finished frame as pictured.



5. Connect cross bar E with cross bar F.



6. Tighten cross bar with screw driver.



7.Install the connected cross bar to the bottom of tube A and tube B.



8.Installed base and cross bar.



4. Finished frame as pictured.



10.Install the graphic from the top.



11. Fix the graphic with cable ties, then cut off the excess.



12.Finish Installation.