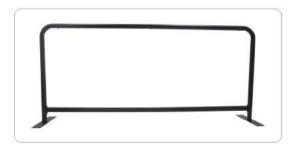

## Assemble Instruction

1. Insert tube A and B into each of the bases.

2.Connect tube C with tube D.

3.Press the locking part, insert tube C and tube D into tube A and tube B.

4. Finished frame as pictured.

5. Connect cross bar E with cross bar F.

6. Tighten cross bar with screw driver.

7.Install the connected cross bar to the bottom of tube A and tube B.

8.Installed base and cross bar.

4. Finished frame as pictured.