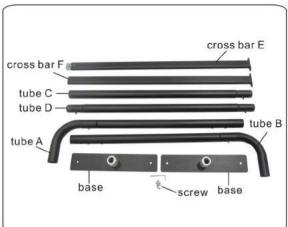

## Cafe Barrier Assembly Instructions

## **Product Drawing**



## Spare Part List



## Assemble Instruction



1. Insert tube A and B into each of the bases.



2.Connect tube C with tube D.



3.Press the locking part, insert tube C and tube D into tube A and tube B.



4. Finished frame as pictured.



5. Connect cross bar E with cross bar F.



6. Tighten cross bar with screw driver.



7.Install the connected cross bar to the bottom of tube A and tube B.



8.Installed base and cross bar.



4. Finished frame as pictured.



10.Install the graphic from the top.



11. Fix the graphic with cable ties, then cut off the excess.



12.Finish Installation.