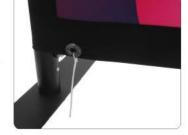

## Assemble Instruction

1. Insert tube A and B into each of the bases.

2.Connect tube C with tube D.

3.Press the locking part, insert tube C and tube D into tube A and tube B.

4. Finished frame as pictured.

5. Connect cross bar E with cross bar F.

6. Tighten cross bar with screw driver.

7.Install the connected cross bar to the bottom of tube A and tube B.

8.Installed base and cross bar.

4. Finished frame as pictured.