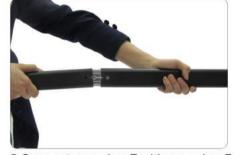

## Assemble Instruction

1. Insert tube A and B into each of the bases.

2.Connect tube C with tube D.

3.Press the locking part, insert tube C and tube D into tube A and tube B.

4. Finished frame as pictured.