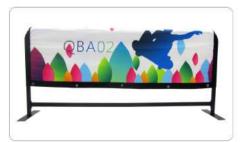

10.Install the graphic from the top.

11. Fix the graphic with cable ties, then cut off the excess.

12.Finish Installation.