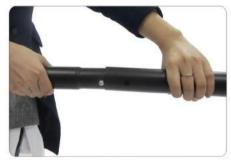

## Assemble Instruction

1. Insert tube A and B into each of the bases.

2.Connect tube C with tube D.

3.Press the locking part, insert tube C and tube D into tube A and tube B.

4. Finished frame as pictured.