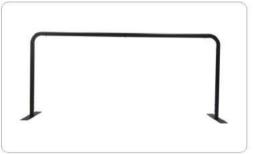

## Cafe Barrier Assembly Instructions

## **Product Drawing**



## Spare Part List



## Assemble Instruction



1. Insert tube A and B into each of the bases.



2.Connect tube C with tube D.



3.Press the locking part, insert tube C and tube D into tube A and tube B.



4. Finished frame as pictured.



5. Connect cross bar E with cross bar F.



6. Tighten cross bar with screw driver.



7.Install the connected cross bar to the bottom of tube A and tube B.



8.Installed base and cross bar.



4. Finished frame as pictured.



10.Install the graphic from the top.



11. Fix the graphic with cable ties, then cut off the excess.



12.Finish Installation.