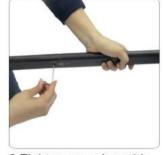

5. Connect cross bar E with cross bar F.

6. Tighten cross bar with screw driver.

7.Install the connected cross bar to the bottom of tube A and tube B.

8.Installed base and cross bar.

4. Finished frame as pictured.