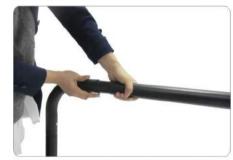

5. Connect cross bar E with cross bar F.

6. Tighten cross bar with screw driver.

7.Install the connected cross bar to the bottom of tube A and tube B.

8.Installed base and cross bar.

4. Finished frame as pictured.