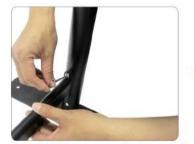

5. Connect cross bar E with cross bar F.

6. Tighten cross bar with screw driver.

7.Install the connected cross bar to the bottom of tube A and tube B.

8.Installed base and cross bar.

4. Finished frame as pictured.