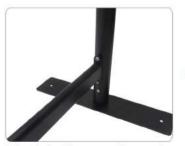

## Assemble Instruction

1. Insert tube A and B into each of the bases.

2.Connect tube C with tube D.

3.Press the locking part, insert tube C and tube D into tube A and tube B.

4. Finished frame as pictured.

5. Connect cross bar E with cross bar F.

6. Tighten cross bar with screw driver.

7.Install the connected cross bar to the bottom of tube A and tube B.

8.Installed base and cross bar.

4. Finished frame as pictured.