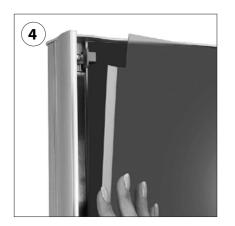

Place thumb on the inside of the snap frame profile and open outwards

Peel back clear protective sheet

Fasten the poster by sliding the top corners into the clips as shown

Replace the protective plastic sheet