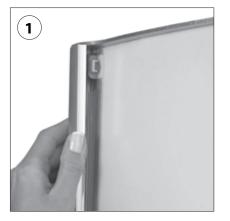

Place thumb on the inside of the snap frame profile and open outwards

Peel back clear protective sheet

Fasten the poster by sliding the top corners into the clips as shown

Replace the protective plastic sheet