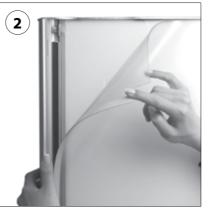

Place thumb on the inside of the snap frame profile and open outwards

Peel back clear protective sheet

Fasten the poster by sliding the top corners into the clips as shown

Replace the protective plastic sheet