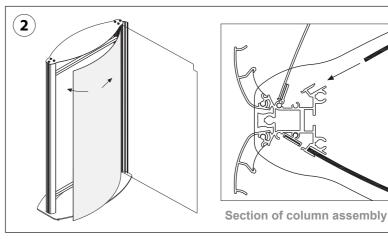

### **Product Assembly Instructions**

Screw the bottom and the top plate to the side columns of the light box

Place the full length plastic diffusion panel and clear plastic lens into the channels on the side columns (as shown in the detail drawing) ensuring that the decorative panel is at the bottom of the display