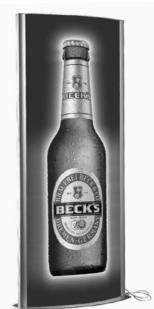

Close the snap frame profile on each side of the display. Finally, switch on your totem light box and start advertising!