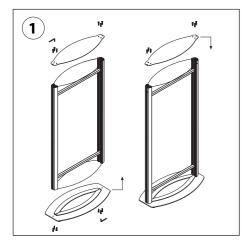

### **Product Assembly Instructions**

Screw the bottom and the top plate to the side columns of the light box

Place the full length plastic diffusion panel and clear plastic lens into the channels on the side columns (as shown in the detail drawing) ensuring that the decorative panel is at the bottom of the display