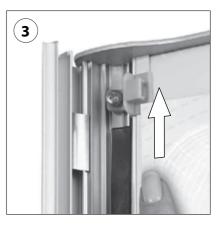

Place thumb on the inside of the snap frame profile and open outwards

Peel back clear protective sheet

Fasten the poster by sliding the top corners into the clips as shown

Replace the protective plastic sheet