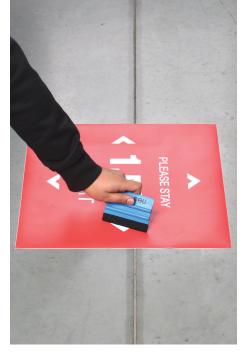

## **STEP 4**

Firmly press the graphic to the floor. Use back and forth motion with a vinyl squeegee or a credit card wrapped in a rag to help with this ensuring all air bubbles are pushed out toward the edges.