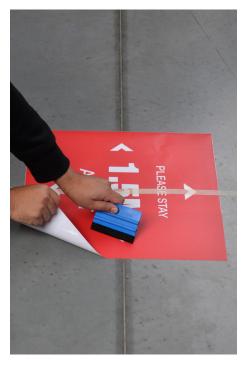

## **STEP 4**

Firmly press the graphic to the floor. Use back and forth motion with a vinyl squeegee or a credit card wrapped in a rag to help with this ensuring all air bubbles are pushed out toward the edges.