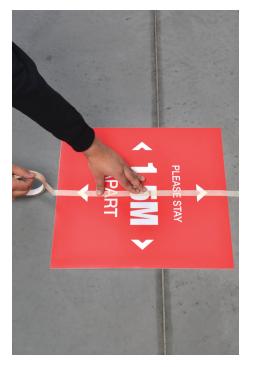

### STEP 2 Place sticker in

Place sticker in desired area and tape the floor sticker in place (making sure it is centered in the desired location).