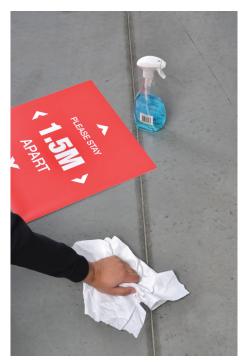

### **STEP 1**

Clean surface thoroughly using an alcohol based cleaner to remove any grime\oil and dust from the surface before installing the floor sticker.