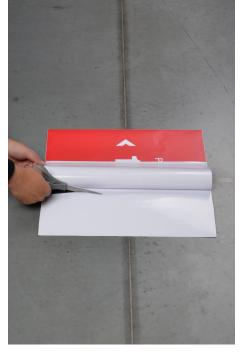

# **STEP 3** Peel away half the graphic from the backing paper and cut off the loose backing paper using a Stanley blade or scissors.