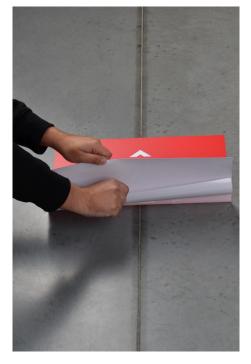

# **STEP 3** Peel away half the graphic from the backing paper and cut off the loose backing paper using a Stanley blade or scissors.