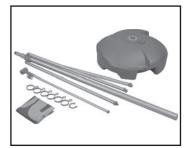

## Water Base Event Banner - Instructions SKU: FLRECXL

1 x Water base 1 x Telescopic pole 3 x Support leg 6 x Pole ring 1 x Locking clip 1 x Flag Hanging arm

1. Position the base and fill it with water

2. Place support legs and the telescopic pole onto the base