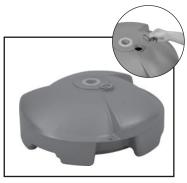

## Water Base Event Banner - Instructions SKU: FLRECXL

1 x Water base 1 x Telescopic pole 3 x Support leg 6 x Pole ring 1 x Locking clip 1 x Flag Hanging arm

1. Position the base and fill it with water

2. Place support legs and the telescopic pole onto the base

Please Note: Each Leg will fit into a corresponding hole

3. Secure each support leg with the leg clips

4. Slide all pole rings and locking clip over the telescopic pole

5. Unscrew the thumb screw from the top. Then, place the flag hanging arm on the telescopic pole and tighten the thumb screw to the top