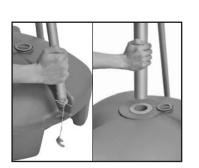

6. Attach the grommets in the banner to each of the pole rings

**Please Note:** 4 rings on hanging arm and 6 rings on telescopic pole

 7. Extend the telescopic pole starting with the top section till the release button pop out.
Then repeat the same step to the lower section.