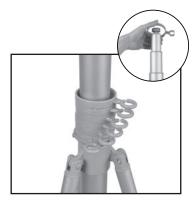

## Water Base Event Banner - Instructions SKU: FLRECXL



1 x Water base 1 x Telescopic pole 3 x Support leg 6 x Pole ring 1 x Locking clip 1 x Flag Hanging arm



1. Position the base and fill it with water



2. Place support legs and the telescopic pole onto the base

Please Note: Each Leg will fit into a corresponding hole



3. Secure each support leg with the leg clips



4. Slide all pole rings and locking clip over the telescopic pole



5. Unscrew the thumb screw from the top. Then, place the flag hanging arm on the telescopic pole and tighten the thumb screw to the top



6. Attach the grommets in the banner to each of the pole rings

**Please Note:** 4 rings on hanging arm and 6 rings on telescopic pole



 7. Extend the telescopic pole starting with the top section till the release button pop out.
Then repeat the same step to the lower section.