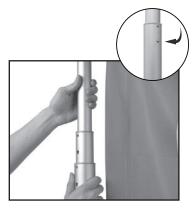

6. Attach the grommets in the banner to each of the pole rings

**Please Note:** 4 rings on hanging arm and 6 rings on telescopic pole

 7. Extend the telescopic pole starting with the top section till the release button pop out.
Then repeat the same step to the lower section.