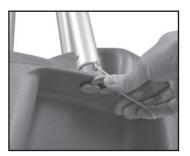

Please Note: Each Leg will fit into a corresponding hole

3. Secure each support leg with the leg clips

4. Slide all pole rings and locking clip over the telescopic pole

5. Unscrew the thumb screw from the top. Then, place the flag hanging arm on the telescopic pole and tighten the thumb screw to the top