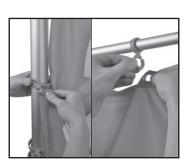

6. Attach the grommets in the banner to each of the pole rings

**Please Note:** 4 rings on hanging arm and 6 rings on telescopic pole

 7. Extend the telescopic pole starting with the top section till the release button pop out.
Then repeat the same step to the lower section.