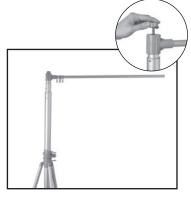

## Water Base Event Banner - Instructions SKU: FLRECXL



1 x Water base 1 x Telescopic pole 3 x Support leg 6 x Pole ring 1 x Locking clip 1 x Flag Hanging arm



1. Position the base and fill it with water



2. Place support legs and the telescopic pole onto the base

Please Note: Each Leg will fit into a corresponding hole



3. Secure each support leg with the leg clips



4. Slide all pole rings and locking clip over the telescopic pole



5. Unscrew the thumb screw from the top. Then, place the flag hanging arm on the telescopic pole and tighten the thumb screw to the top



6. Attach the grommets in the banner to each of the pole rings

**Please Note:** 4 rings on hanging arm and 6 rings on telescopic pole



 7. Extend the telescopic pole starting with the top section till the release button pop out.
Then repeat the same step to the lower section.