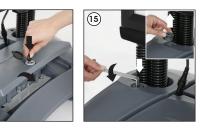

## Each product includes

- 1 x Frame
- 1 x Water Base
- 1 x Battery
- 1 x RF Receiver
- 2 x Remote control
- 2 x Washer
- 4 x Nut M10
- 1 x 19 Spanner
- 1 x Drum cap wrench
- 1 x Key

Water base

Direct Mode 2: The battery connect directly to illumination. The frame works with %100 bright.