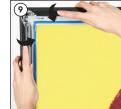

## Each product includes

- 1 x Frame
- 1 x Water Base
- 1 x Battery
- 1 x RF Receiver
- 2 x Remote control
- 2 x Washer
- 4 x Nut M10
- 1 x 19 Spanner
- 1 x Drum cap wrench
- 1 x Key

Water base

Direct Mode 2: The battery connect directly to illumination. The frame works with %100 bright.