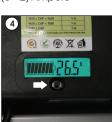

## One button can shows four specifications

Capacity of Battery (0 - 100 %)

Instant consumption (0 - 2) Ampere

Capacity of battery (0 - 8) Ampere/hour

Battery voltage (20 - 26,6) Volt

- · Do not keep battery under high temperature or immerse in water, acidic liquid, etc.
- Please use enclosed charger to charge battery.
  Battery standard charge time is between 5-6 hours.