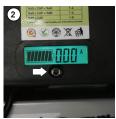

## One button can shows four specifications

Capacity of Battery (0 - 100 %)

Instant consumption (0 - 2) Ampere

Capacity of battery (0 - 8) Ampere/hour

Battery voltage (20 - 26,6) Volt

- · Do not keep battery under high temperature or immerse in water, acidic liquid, etc.
- Please use enclosed charger to charge battery.
  Battery standard charge time is between 5-6 hours.