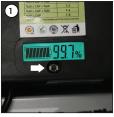

## One button can shows four specifications

Capacity of Battery (0 - 100 %)

Instant consumption (0 - 2) Ampere

Capacity of battery (0 - 8) Ampere/hour

Battery voltage (20 - 26,6) Volt

- · Do not keep battery under high temperature or immerse in water, acidic liquid, etc.
- Please use enclosed charger to charge battery.
  Battery standard charge time is between 5-6 hours.