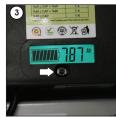

## One button can shows four specifications

Capacity of Battery (0 - 100 %)

Instant consumption (0 - 2) Ampere

Capacity of battery (0 - 8) Ampere/hour

Battery voltage (20 - 26,6) Volt

- · Do not keep battery under high temperature or immerse in water, acidic liquid, etc.
- Please use enclosed charger to charge battery.
  Battery standard charge time is between 5-6 hours.