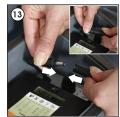

## One button can shows four specifications

Capacity of Battery (0 - 100 %)

Instant consumption (0 - 2) Ampere

Capacity of battery (0 - 8) Ampere/hour

Battery voltage (20 - 26,6) Volt

- · Do not keep battery under high temperature or immerse in water, acidic liquid, etc.
- Please use enclosed charger to charge battery.
  Battery standard charge time is between 5-6 hours.