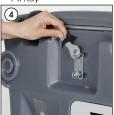

## Each product includes

- 1 x Frame
- 1 x Water Base
- 1 x Battery
- 1 x RF Receiver
- 2 x Remote control
- 2 x Washer
- 4 x Nut M10
- 1 x 19 Spanner
- 1 x Drum cap wrench
- 1 x Key

Water base

Direct Mode 2: The battery connect directly to illumination. The frame works with %100 bright.