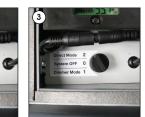

## Each product includes

- 1 x Frame
- 1 x Water Base
- 1 x Battery
- 1 x RF Receiver
- 2 x Remote control
- 2 x Washer
- 4 x Nut M10
- 1 x 19 Spanner
- 1 x Drum cap wrench
- 1 x Key

Water base

Direct Mode 2: The battery connect directly to illumination. The frame works with %100 bright.

Dimmer Mode 1: Remote

The frame works with %50or %100 bright.

control will be activate.