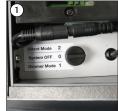

## Each product includes

- 1 x Frame
- 1 x Water Base
- 1 x Battery
- 1 x RF Receiver
- 2 x Remote control
- 2 x Washer
- 4 x Nut M10
- 1 x 19 Spanner
- 1 x Drum cap wrench
- 1 x Key

Water base

Direct Mode 2: The battery connect directly to illumination. The frame works with %100 bright.

Dimmer Mode 1: Remote

The frame works with %50or %100 bright.

control will be activate.