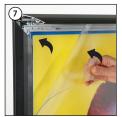

## PSLEDSIGNA1

## **LED Pavement Sign**

## Each product includes

- 1 x Frame
- 1 x Water Base
- 1 x Battery
- 1 x RF Receiver
- 2 x Remote control
- 2 x Washer
- 4 x Nut M10
- 1 x 19 Spanner
- 1 x Drum cap wrench
- 1 x Key





Water base































Direct Mode 2: The battery connect directly to illumination. The frame works with %100 bright.

## One button can shows four specifications



Capacity of Battery (0 - 100 %)



Instant consumption (0 - 2) Ampere



Capacity of battery (0 - 8) Ampere/hour



Battery voltage (20 - 26,6) Volt



- · Do not keep battery under high temperature or immerse in water, acidic liquid, etc.
- Please use enclosed charger to charge battery.
  Battery standard charge time is between 5-6 hours.

- Do not give battery impact or filing it.
   Do not connect the positive terminal and the negative terminal, as it may cause turn off the battery.
   If battery is not to be used for long period of time, please charge the battery every three months.
   Storage temperature shall be at 23°C±2.