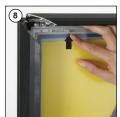

## Each product includes

- 1 x Frame
- 1 x Water Base
- 1 x Battery
- 1 x RF Receiver
- 2 x Remote control
- 2 x Washer
- 4 x Nut M10
- 1 x 19 Spanner
- 1 x Drum cap wrench
- 1 x Key

Water base

Direct Mode 2: The battery connect directly to illumination. The frame works with %100 bright.