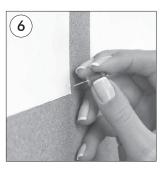

• Attach the documents to the cork base with pushpins.

• Mount the metal bars to the slots, inside of the cover, after taking them out from the plastic holders. Lock the cover after closing.

8