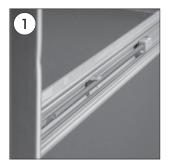

## DY03CB4A4, DY03CB6A4, DY03CB8A4 & DY03CB12A4

•Open the cover door.

•Take out the metal bars from the slots inside the cover. Fix the cover in open position by leaning the ends of the metal bars to the plastic holder in the bottom and upper profiles of the frame.