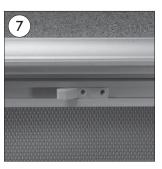

• Remove the two screw/brackets from the centre of the canal. \*These are only used if the board is mounted to a pole.

• Fix the frame to the wall through the four holes in the canal nearest to the corners.