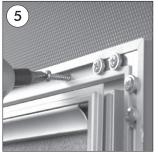

• Remove the two screw/brackets from the centre of the canal. \*These are only used if the board is mounted to a pole.

• Fix the frame to the wall through the four holes in the canal nearest to the corners.