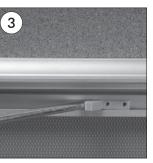

• Attach the documents to the cork base with pushpins.

• Mount the metal bars to the slots, inside of the cover, after taking them out from the plastic holders. Lock the cover after closing.

8