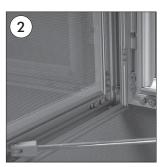

• Remove the two screw/brackets from the centre of the canal. \*These are only used if the board is mounted to a pole.

• Fix the frame to the wall through the four holes in the canal nearest to the corners.