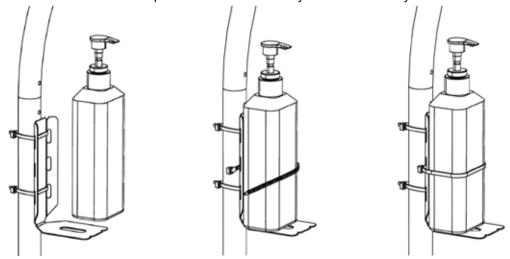

## 2. Fix the sanitiser dispenser onto the bracket.

- a. Place the sanitiser dispenser on the mounted bracket.
- b. Loop 1 zip tie around the dispenser and through the middle set of holes on the bracket. Tighten the zip tie to secure the dispenser.
- c. Check the bracket and dispenser to make sure they are attaced firmly. Remove the unwanted section of zip ties.