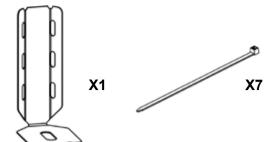

# HAND SANITISER BRACKET - HSBRKTCLR/HSBRKTBK

**Parts List:** 

Weight Capacity: 2.25 kg Maximum