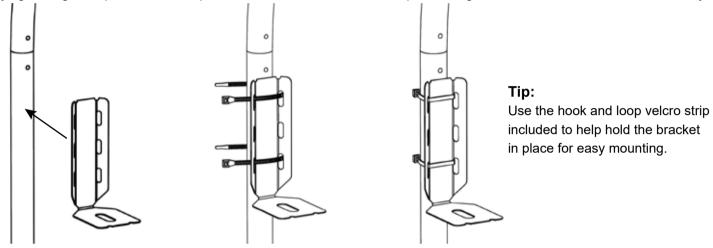

## 1. Mount the bracket to the pole.

- a. Attach the bracket to the pole at desired height. Use the velcro strips to help hold it in place.
- b. Hold the bracket and insert 1 zip tie through the top set of holes then loop around the pole. Secure the bracket at place by tightening the zip tie behind the pole. Fix the bottom with another zip tie through the bottom set of holes the same way.