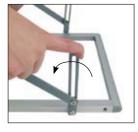

### Step 3

While holding the Premium Portable Brochure Holder (1) in the upright position, pull the Support Hinges (2) on both sides of the display to face the Support Hinge Fixtures (3). Line up the Support Hinges (2) with the Support Hinge Fixtures (3) and slide the Support Hinge Fixtures (3) over the Support Hinges (2) to secure the Premium Portable Brochure Holder in its fully extended position.