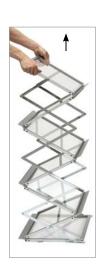

#### Step 2

Lifting from the top side hinges, extend the Premium Portable Brochure Holder Unit (1) upwards