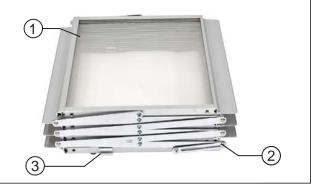

### **Product Parts:**

- 1 Premium Portable Brochure Holder Display Unit
- 2 Support Hinge
- 3 Support Hinge Fixture

### Step 3

While holding the Premium Portable Brochure Holder (1) in the upright position, pull the Support Hinges (2) on both sides of the display to face the Support Hinge Fixtures (3). Line up the Support Hinges (2) with the Support Hinge Fixtures (3) and slide the Support Hinge Fixtures (3) over the Support Hinges (2) to secure the Premium Portable Brochure Holder in its fully extended position.