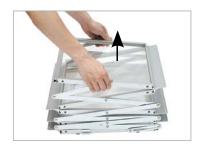

#### Step 2

Lifting from the top side hinges, extend the Premium Portable Brochure Holder Unit (1) upwards