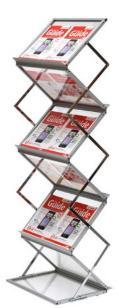

# **Premium Portable Brochure Holder**

## **Product Specifications:**

Display holds 430mm x 305mm literature in 6 locations.

Foot Print Dimensions: 490mm x 350mm