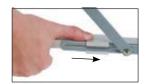

### Step 3

While holding the Premium Portable Brochure Holder (1) in the upright position, pull the Support Hinges (2) on both sides of the display to face the Support Hinge Fixtures (3). Line up the Support Hinges (2) with the Support Hinge Fixtures (3) and slide the Support Hinge Fixtures (3) over the Support Hinges (2) to secure the Premium Portable Brochure Holder in its fully extended position.