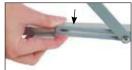

### Step 3

While holding the Premium Portable Brochure Holder (1) in the upright position, pull the Support Hinges (2) on both sides of the display to face the Support Hinge Fixtures (3). Line up the Support Hinges (2) with the Support Hinge Fixtures (3) and slide the Support Hinge Fixtures (3) over the Support Hinges (2) to secure the Premium Portable Brochure Holder in its fully extended position.