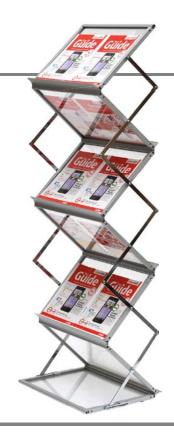

## **Product Specifications:**

Display holds 430mm x 305mm literature in 6 locations.

Foot Print Dimensions: 490mm x 350mm