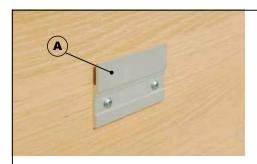

## **Wall Mounting Instructions**

**1.** Mounting hardware supplied with noticeboard.

**3.** Lift the noticeboard over and hook the mounting plates (B) over the Z-brackets (A) as shown in Diagram A.

Y mm

Diagram A.
This step requires minimum 2 person to lift

**5.** Align L-Bracket to the holes underneath the noticeboard and mark the position on the wall.

Remove the noticeboard. Align the L-Bracket with the marked position. Screw the L-Bracket into the wall.