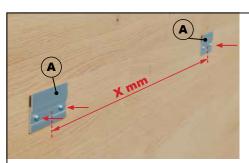

## **Wall Mounting Instructions**

**1.** Mounting hardware supplied with noticeboard.

**3.** Lift the noticeboard over and hook the mounting plates (B) over the Z-brackets (A) as shown in Diagram A.

Y mm