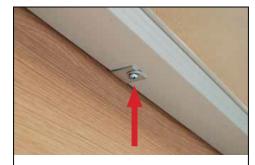

## **Wall Mounting Instructions**

**1.** Mounting hardware supplied with noticeboard.

**3.** Lift the noticeboard over and hook the mounting plates (B) over the Z-brackets (A) as shown in Diagram A.

Y mm

Diagram A.
This step requires minimum 2 person to lift

**5.** Align L-Bracket to the holes underneath the noticeboard and mark the position on the wall.

Remove the noticeboard. Align the L-Bracket with the marked position. Screw the L-Bracket into the wall.