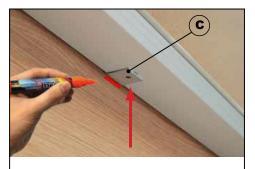

Diagram A.
This step requires minimum 2 person to lift

**5.** Align L-Bracket to the holes underneath the noticeboard and mark the position on the wall.

Remove the noticeboard. Align the L-Bracket with the marked position. Screw the L-Bracket into the wall.