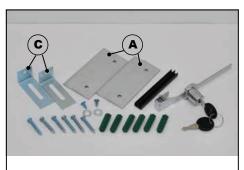

## **Wall Mounting Instructions**

**1.** Mounting hardware supplied with noticeboard.

**3.** Lift the noticeboard over and hook the mounting plates (B) over the Z-brackets (A) as shown in Diagram A.

Y mm