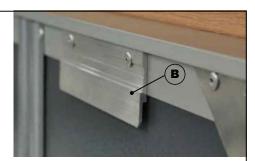

## **Wall Mounting Instructions**

**1.** Mounting hardware supplied with noticeboard.

**3.** Lift the noticeboard over and hook the mounting plates (B) over the Z-brackets (A) as shown in Diagram A.

Y mm