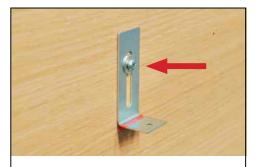

Diagram A.
This step requires minimum 2 person to lift

**5.** Align L-Bracket to the holes underneath the noticeboard and mark the position on the wall.

Remove the noticeboard. Align the L-Bracket with the marked position. Screw the L-Bracket into the wall.