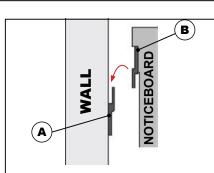

## **Wall Mounting Instructions**

**1.** Mounting hardware supplied with noticeboard.

**3.** Lift the noticeboard over and hook the mounting plates (B) over the Z-brackets (A) as shown in Diagram A.

Y mm

Diagram A.
This step requires minimum 2 person to lift

**5.** Align L-Bracket to the holes underneath the noticeboard and mark the position on the wall.

Remove the noticeboard. Align the L-Bracket with the marked position. Screw the L-Bracket into the wall.