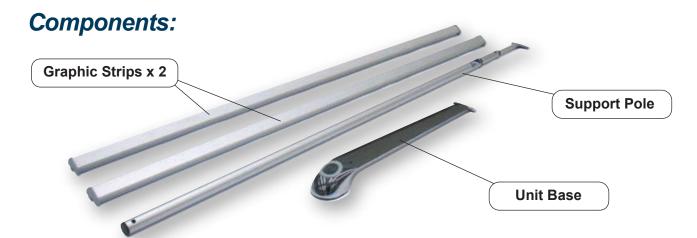

## L Banner Instructions

1. Open the hinged graphics strip

2. Insert the banner and close the strip to secure. Repeat this process on the other end of the banner

3. Insert the base into the slot on the lower graphics strip

4. Extend the support pole to the correct length. Twist to lock each section as illustrated

5. Insert the bottom of the support pole firmly into the hole in the base

6. Insert the top of the support pole into the slot on the upper graphics strip. Adjust the support pole to achieve satisfactory tension