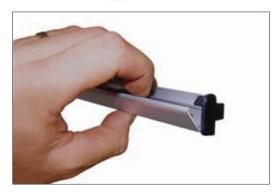

## L Banner Instructions

1. Open the hinged graphics strip

2. Insert the banner and close the strip to secure. Repeat this process on the other end of the banner

3. Insert the base into the slot on the lower graphics strip