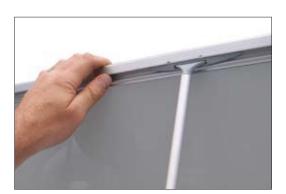

## L Banner Instructions

1. Open the hinged graphics strip

2. Insert the banner and close the strip to secure. Repeat this process on the other end of the banner

3. Insert the base into the slot on the lower graphics strip

4. Extend the support pole to the correct length. Twist to lock each section as illustrated

5. Insert the bottom of the support pole firmly into the hole in the base

6. Insert the top of the support pole into the slot on the upper graphics strip. Adjust the support pole to achieve satisfactory tension