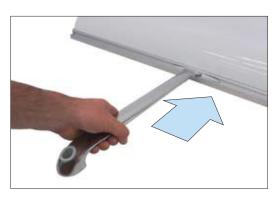

4. Extend the support pole to the correct length. Twist to lock each section as illustrated

5. Insert the bottom of the support pole firmly into the hole in the base

6. Insert the top of the support pole into the slot on the upper graphics strip. Adjust the support pole to achieve satisfactory tension