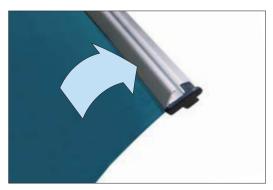

## L Banner Instructions

1. Open the hinged graphics strip

2. Insert the banner and close the strip to secure. Repeat this process on the other end of the banner

3. Insert the base into the slot on the lower graphics strip