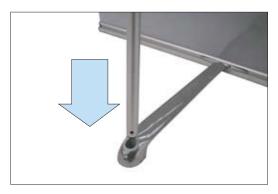

4. Extend the support pole to the correct length. Twist to lock each section as illustrated

5. Insert the bottom of the support pole firmly into the hole in the base

6. Insert the top of the support pole into the slot on the upper graphics strip. Adjust the support pole to achieve satisfactory tension