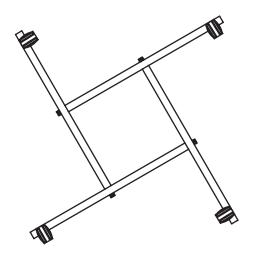

Step 2. Attach 3<sup>rd</sup> tube to 2<sup>nd</sup> tube with 2 Hex bolts.

Step 4.
Turn base over and screw in 4x wheels.

4 Way Base is ready for Grid Panel. Please Note: Grid Panel sold seperately.

Gridwall ready to use.