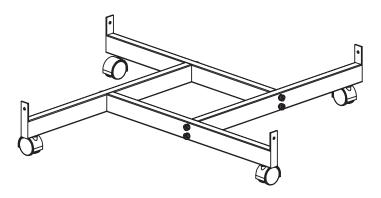

## 4 Way Base Assembly Instructions

Step 1.
Place 2 tubes as shown and
Fasten together with 2 Hex bolts.

Step 3.
Attach 4<sup>th</sup> tube to the 3<sup>rd</sup> and 1<sup>st</sup> tubes as shown with 4 Hex bolts.

Step 2. Attach 3<sup>rd</sup> tube to 2<sup>nd</sup> tube with 2 Hex bolts.

Step 4.
Turn base over and screw in 4x wheels.

4 Way Base is ready for Grid Panel. Please Note: Grid Panel sold seperately.