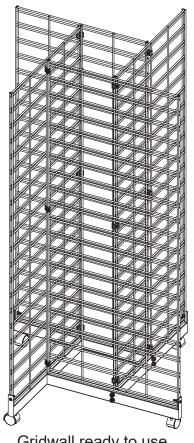

## 4 Way Base Gridwall Assembly Instructions

Step 1. Place first panel on base and attach with screw, washer and nut, as shown.

Step 3. Place third panel on base, repeat Step 1 and Step 2

Step 4. Place forth panel as shown and repeat Step 1 and Step 2.

Gridwall ready to use.