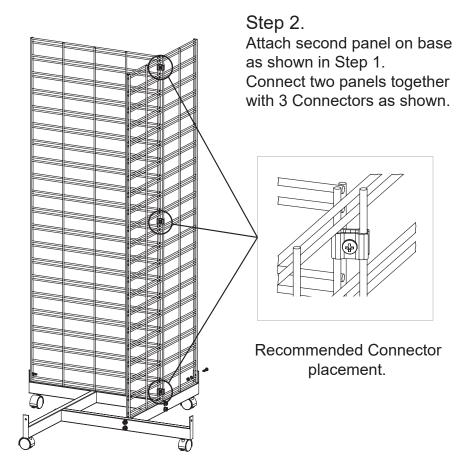

## 4 Way Base Gridwall Assembly Instructions

Step 1. Place first panel on base and attach with screw, washer and nut, as shown.

Step 3. Place third panel on base, repeat Step 1 and Step 2

Step 4. Place forth panel as shown and repeat Step 1 and Step 2.