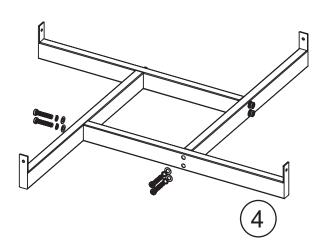

Step 2. Attach 3<sup>rd</sup> tube to 2<sup>nd</sup> tube with 2 Hex bolts.

Step 4.
Turn base over and screw in 4x wheels.

4 Way Base is ready for Grid Panel. Please Note: Grid Panel sold seperately.