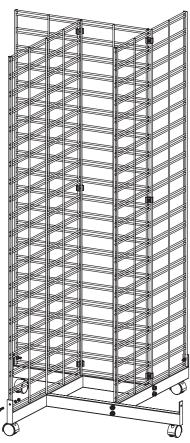

## 4 Way Base Assembly Instructions

Step 1.
Place 2 tubes as shown and
Fasten together with 2 Hex bolts.



Step 3.
Attach 4<sup>th</sup> tube to the 3<sup>rd</sup> and 1<sup>st</sup> tubes as shown with 4 Hex bolts.



Step 2. Attach 3<sup>rd</sup> tube to 2<sup>nd</sup> tube with 2 Hex bolts.



Step 4.
Turn base over and screw in 4x wheels.





4 Way Base is ready for Grid Panel. Please Note: Grid Panel sold seperately.

## 4 Way Base Gridwall Assembly Instructions

Step 1. Place first panel on base and attach with screw, washer and nut, as shown.





Step 3. Place third panel on base, repeat Step 1 and Step 2



Step 4. Place forth panel as shown and repeat Step 1 and Step 2.



Gridwall ready to use.