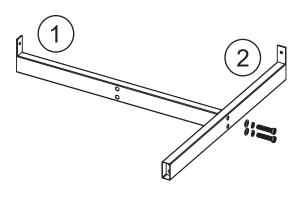

## 4 Way Base Assembly Instructions

Step 1.
Place 2 tubes as shown and
Fasten together with 2 Hex bolts.

Step 3.
Attach 4<sup>th</sup> tube to the 3<sup>rd</sup> and 1<sup>st</sup> tubes as shown with 4 Hex bolts.