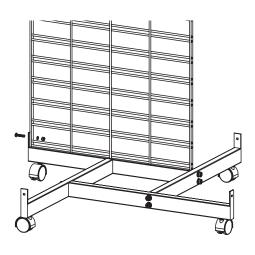

## 4 Way Base Gridwall Assembly Instructions

Step 1. Place first panel on base and attach with screw, washer and nut, as shown.

Step 3. Place third panel on base, repeat Step 1 and Step 2

Step 4. Place forth panel as shown and repeat Step 1 and Step 2.