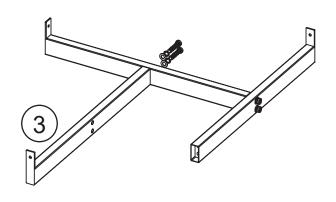

Step 2. Attach 3<sup>rd</sup> tube to 2<sup>nd</sup> tube with 2 Hex bolts.

Step 4.
Turn base over and screw in 4x wheels.

4 Way Base is ready for Grid Panel. Please Note: Grid Panel sold seperately.

## 4 Way Base Assembly Instructions

Step 1.
Place 2 tubes as shown and
Fasten together with 2 Hex bolts.

Step 3.
Attach 4<sup>th</sup> tube to the 3<sup>rd</sup> and 1<sup>st</sup> tubes as shown with 4 Hex bolts.