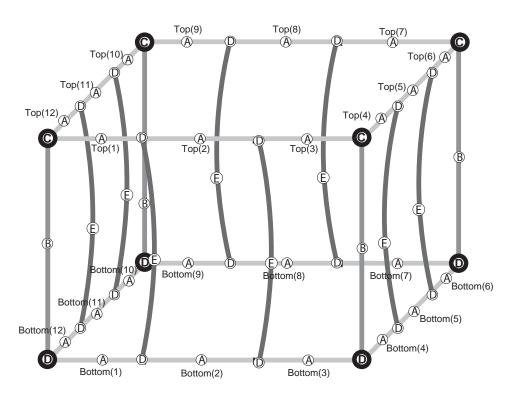

# ACCESSORIES A-Right A-Left

A: Long Bar: Right Side + Left Side

B: Short Bar

C: Eyebolt

D: Short Screw

E: Curved Side Support

| Product Size  | Long Bar<br>A | Short Bar<br>B | Eyebolt<br>C | Short Screw<br>D | Curved Side Support<br>E | Wirerope<br>F |
|---------------|---------------|----------------|--------------|------------------|--------------------------|---------------|
| 8′ W x 42″ H  | 16 pcs        | 4 pcs          | 4 pcs        | 12 pcs           | 4 pcs                    | 1 pc          |
| 12′ W x 48″ H | 24 pcs        | 4 pcs          | 4 pcs        | 20 pcs           | 8 pcs                    | 1 pc          |

# Step 1

Join (1) A-Left & (1) A-Right together to make 1 side of your square. Repeat this step for another side.

# Step 2

Align the end of each side as show.

# Step 3

Make sure it is a 90 degree angle on each corner.

Please Note: Button locks should be facing inwards when assembiling top frame, and upwards when assembling bottom frame.

### Step 4

And then, use a short screws (D) to fix the Short Bar (B) . Repeat for each corner of bottom frame as pictured.

#### Step 5

Align each Curved Side Support (E) with the holes in the center of each side, make sure the curve of the Curved Side Support (E) towards the center of square. Then, attach Short Screws (D) as image.

# Step 7

Attach 4 sets of Long Bars on the assembled frame, using the remaining Short Screws (D) to fix the Curved Side Support (E). Align the corners but do not attach.

# 12' W x 48" H: