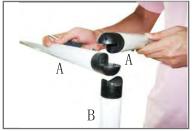

ing Banner**

# ACCESSORIES A-Right A-Left

A: Long Bar: Right Side + Left Side

B: Short Bar

C: Eyebolt

D: Short Screw

E: Curved Side Support

| Product Size  | Long Bar<br>A | Short Bar<br>B | Eyebolt<br>C | Short Screw<br>D | Curved Side Support<br>E | Wirerope<br>F |
|---------------|---------------|----------------|--------------|------------------|--------------------------|---------------|
| 8′ W x 42″ H  | 16 pcs        | 4 pcs          | 4 pcs        | 12 pcs           | 4 pcs                    | 1 pc          |
| 12′ W x 48″ H | 24 pcs        | 4 pcs          | 4 pcs        | 20 pcs           | 8 pcs                    | 1 pc          |

# STEPS FOR ASSEMBLY



# Step 1

Join (1) A-Left & (1) A-Right together to make 1 side of your square. Repeat this step for another side.



# Step 2

Align the end of each side as show.



# Step 3

Make sure it is a 90 degree angle on each corner.

Please Note: Button locks should be facing inwards when assembiling top frame, and upwards when assembling bottom frame.



### Step 4

And then, use a short screws (D) to fix the Short Bar (B) . Repeat for each corner of bottom frame as pictured.



#### Step 5

Align each Curved Side Support (E) with the holes in the center of each side, make sure the curve of the Curved Side Support (E) towards the center of square. Then, attach Short Screws (D) as image.



# Step 6

Place the assembled bottom frame on the floor.



# Step 7

Attach 4 sets of Long Bars on the assembled frame, using the remaining Short Screws (D) to fix the Curved Side Support (E). Align the corners but do not