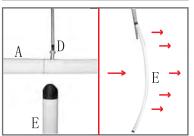

# ACCESSORIES A-Right A-Left

A: Long Bar: Right Side + Left Side

B: Short Bar

C: Eyebolt

D: Short Screw

E: Curved Side Support

| Product Size  | Long Bar<br>A | Short Bar<br>B | Eyebolt<br>C | Short Screw<br>D | Curved Side Support<br>E | Wirerope<br>F |
|---------------|---------------|----------------|--------------|------------------|--------------------------|---------------|
| 8′ W x 42″ H  | 16 pcs        | 4 pcs          | 4 pcs        | 12 pcs           | 4 pcs                    | 1 pc          |
| 12′ W x 48″ H | 24 pcs        | 4 pcs          | 4 pcs        | 20 pcs           | 8 pcs                    | 1 pc          |

#### Step 5

Align each Curved Side Support (E) with the holes in the center of each side, make sure the curve of the Curved Side Support (E) towards the center of square. Then, attach Short Screws (D) as image.