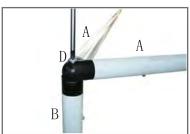

### Step 4

And then, use a short screws (D) to fix the Short Bar (B) . Repeat for each corner of bottom frame as pictured.

#### Step 5

Align each Curved Side Support (E) with the holes in the center of each side, make sure the curve of the Curved Side Support (E) towards the center of square. Then, attach Short Screws (D) as image.