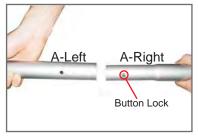

# ACCESSORIES A-Right A-Left

A: Long Bar: Right Side + Left Side

B: Short Bar

C: Eyebolt

D: Short Screw

E: Curved Side Support

| Product Size  | Long Bar<br>A | Short Bar<br>B | Eyebolt<br>C | Short Screw<br>D | Curved Side Support<br>E | Wirerope<br>F |
|---------------|---------------|----------------|--------------|------------------|--------------------------|---------------|
| 8′ W x 42″ H  | 16 pcs        | 4 pcs          | 4 pcs        | 12 pcs           | 4 pcs                    | 1 pc          |
| 12′ W x 48″ H | 24 pcs        | 4 pcs          | 4 pcs        | 20 pcs           | 8 pcs                    | 1 pc          |

# Step 1

Join (1) A-Left & (1) A-Right together to make 1 side of your square. Repeat this step for another side.