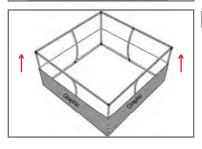

# Step 8

Unzip the Graphic all the way around, then push the blank back side of graphic under the bottom frame.

With the help of another person, position your graphic, ensure the graphic is facing front-side out. Then, raise the graphic up.

# Step 9

Find the reinforced hole in the Graphic that is nearest to the zipper ends. Feed a Eyebolt (C) into the top hole of Short Bar (B), then hand tighten.

Zip the Graphic closed all the way around.

Finally, connect the wirerope (F) to the loops of Eyebolt (C).