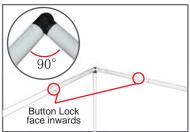

# Step 3

Make sure it is a 90 degree angle on each corner.

Please Note: Button locks should be facing inwards when assembiling top frame, and upwards when assembling bottom frame.