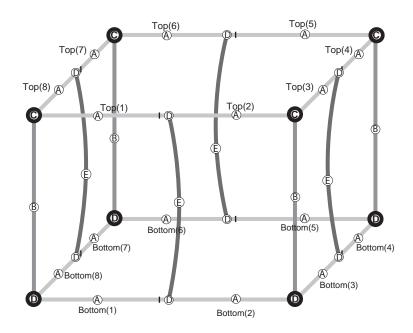

# ACCESSORIES A-Right A-Left

A: Long Bar: Right Side + Left Side

B: Short Bar

C: Eyebolt

D: Short Screw

E: Curved Side Support

| Product Size  | Long Bar<br>A | Short Bar<br>B | Eyebolt<br>C | Short Screw<br>D | Curved Side Support<br>E | Wirerope<br>F |
|---------------|---------------|----------------|--------------|------------------|--------------------------|---------------|
| 8′ W x 42″ H  | 16 pcs        | 4 pcs          | 4 pcs        | 12 pcs           | 4 pcs                    | 1 pc          |
| 12′ W x 48″ H | 24 pcs        | 4 pcs          | 4 pcs        | 20 pcs           | 8 pcs                    | 1 pc          |

# Step 1

Join (1) A-Left & (1) A-Right together to make 1 side of your square. Repeat this step for another side.

# Step 2

Align the end of each side as show.

# Step 3

Make sure it is a 90 degree angle on each corner.

Please Note: Button locks should be facing inwards when assembiling top frame, and upwards when assembling bottom frame.

### Step 4

And then, use a short screws (D) to fix the Short Bar (B) . Repeat for each corner of bottom frame as pictured.

#### Step 5

Align each Curved Side Support (E) with the holes in the center of each side, make sure the curve of the Curved Side Support (E) towards the center of square. Then, attach Short Screws (D) as image.

# Step 7

Attach 4 sets of Long Bars on the assembled frame, using the remaining Short Screws (D) to fix the Curved Side Support (E). Align the corners but do not attach.

# **Square Hanging Banner**

8' W x 42" H