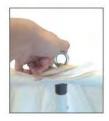

# Step 9

Find the reinforced hole in the Graphic that is nearest to the zipper ends. Feed a Eyebolt (C) into the top hole of Short Bar (B), then hand tighten.

Zip the Graphic closed all the way around.

Finally, connect the wirerope (F) to the loops of Eyebolt (C).