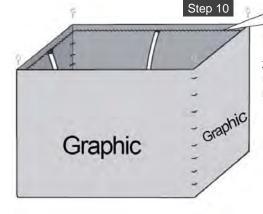

# Step 7

Attach 4 sets of Long Bars on the assembled frame, using the remaining Short Screws (D) to fix the Curved Side Support (E). Align the corners but do not attach.