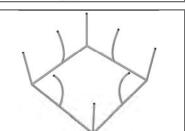

# Step 1

Join (1) A-Left & (1) A-Right together to make 1 side of your square. Repeat this step for another side.

# Step 2

Align the end of each side as show.

# Step 3

Make sure it is a 90 degree angle on each corner.

Please Note: Button locks should be facing inwards when assembiling top frame, and upwards when assembling bottom frame.