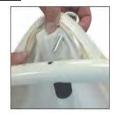

# Step 8

Unzip the Graphic all the way around, then push the blank back side of graphic under the bottom frame.

With the help of another person, position your graphic, ensure the graphic is facing front-side out. Then, raise the graphic up.

# Step 9

Find the reinforced hole in the Graphic that is nearest to the zipper ends. Feed a Eyebolt (C) into the top hole of Short Bar (B), then hand tighten.

Zip the Graphic closed all the way around.

Finally, connect the wirerope (F) to the loops of Eyebolt (C).