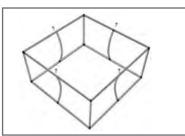

### Step 4

And then, use a short screws (D) to fix the Short Bar (B) . Repeat for each corner of bottom frame as pictured.

#### Step 5

Align each Curved Side Support (E) with the holes in the center of each side, make sure the curve of the Curved Side Support (E) towards the center of square. Then, attach Short Screws (D) as image.

# Step 7

Attach 4 sets of Long Bars on the assembled frame, using the remaining Short Screws (D) to fix the Curved Side Support (E). Align the corners but do not attach.