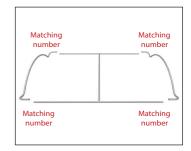

## Fabric Display - Instructions

SKU: KHWAVE24, KHWAVE30, KHWAVE60

1. Assemble the two long curved and long straight sections.

2. Connect corner sections to curved sections by matching numbers.

3. Make sure that the middle support is fitted into the frame.

 Connect corner sections to straight sections by matching the numbers.

 Unzip the fabric sleeve and lay the image face down.
 Slide the fabric sleeve onto frame.

 Zip the bottom edge of the graphic beyond the centre point as shown above. Zip the remaining side and bottom to meet at the corner.