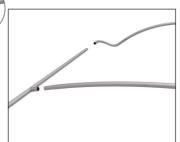

 Connect corner sections to straight sections by matching the numbers.

 Unzip the fabric sleeve and lay the image face down.
 Slide the fabric sleeve onto frame.

 Zip the bottom edge of the graphic beyond the centre point as shown above. Zip the remaining side and bottom to meet at the corner.