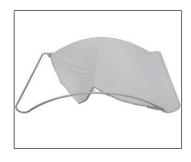

 Connect corner sections to straight sections by matching the numbers.

 Unzip the fabric sleeve and lay the image face down.
 Slide the fabric sleeve onto frame.

 Zip the bottom edge of the graphic beyond the centre point as shown above. Zip the remaining side and bottom to meet at the corner.