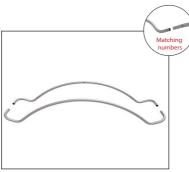

## Fabric Display - Instructions

SKU: KHWAVE24, KHWAVE30, KHWAVE60

1. Assemble the two long curved and long straight sections.

2. Connect corner sections to curved sections by matching numbers.

3. Make sure that the middle support is fitted into the frame.

 Connect corner sections to straight sections by matching the numbers.

 Unzip the fabric sleeve and lay the image face down.
 Slide the fabric sleeve onto frame.

 Zip the bottom edge of the graphic beyond the centre point as shown above. Zip the remaining side and bottom to meet at the corner.