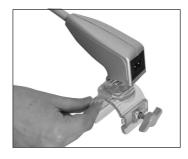

7. To attach lights, slide the clamp onto thebase of the light with the dial facing the back.

8. Push the fitting onto the frame in desired position and tighten the clamp to hold into place.

WARNING!

OVERTIGHTENING