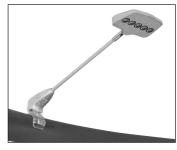

7. To attach lights, slide the clamp onto thebase of the light with the dial facing the back.

8. Push the fitting onto the frame in desired position and tighten the clamp to hold into place.

WARNING!

OVERTIGHTENING

MAY CAUSE DAMAGE

TO FABRIC IMAGE.