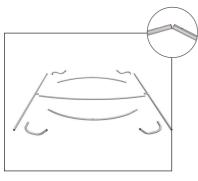

## Fabric Display - Instructions

SKU: KHWAVE24, KHWAVE30, KHWAVE60

1. Assemble the two long curved and long straight sections.

2. Connect corner sections to curved sections by matching numbers.

3. Make sure that the middle support is fitted into the frame.

 Connect corner sections to straight sections by matching the numbers.

 Unzip the fabric sleeve and lay the image face down.
 Slide the fabric sleeve onto frame.

 Zip the bottom edge of the graphic beyond the centre point as shown above. Zip the remaining side and bottom to meet at the corner.