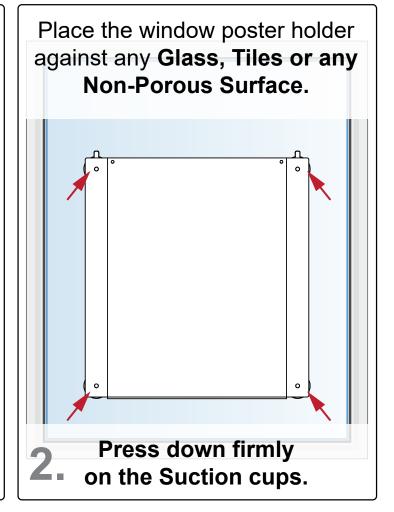

## **Assembly Instructions**

## Window Sign Display - WDS Series









<sup>\*</sup>Window suction cups are designed to be lubricated prior to installation to gain full adhesion to glass and non porous surfaces. Failure to lightly lubricate individual suction cups could result in an improper installation resulting in holders sliding and or falling. The length of time which a suction cup effect can be maintained will depend on different applications and environments of installation. The easiest way to prevent improper installations is to do regular checks on the adhesion and repeat holder installation process when required.