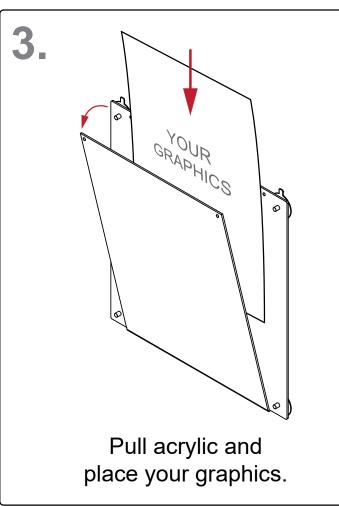

## **Assembly Instructions**

## Window Sign Display - WDS Series









<sup>\*</sup>Window suction cups are designed to be lubricated prior to installation to gain full adhesion to glass and non porous surfaces. Failure to lightly lubricate individual suction cups could result in an improper installation resulting in holders sliding and or falling. The length of time which a suction cup effect can be maintained will depend on different applications and environments of installation. The easiest way to prevent improper installations is to do regular checks on the adhesion and repeat holder installation process when required.