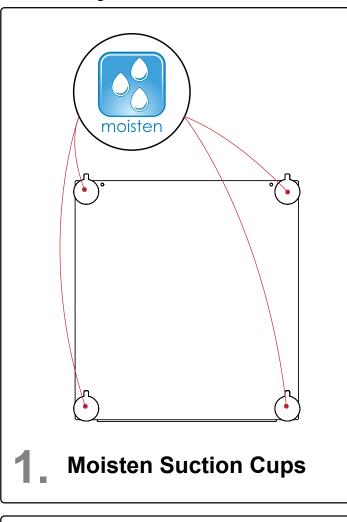

## **Assembly Instructions**

## Window Sign Display - WDS Series









<sup>\*</sup>Window suction cups are designed to be lubricated prior to installation to gain full adhesion to glass and non porous surfaces. Failure to lightly lubricate individual suction cups could result in an improper installation resulting in holders sliding and or falling. The length of time which a suction cup effect can be maintained will depend on different applications and environments of installation. The easiest way to prevent improper installations is to do regular checks on the adhesion and repeat holder installation process when required.