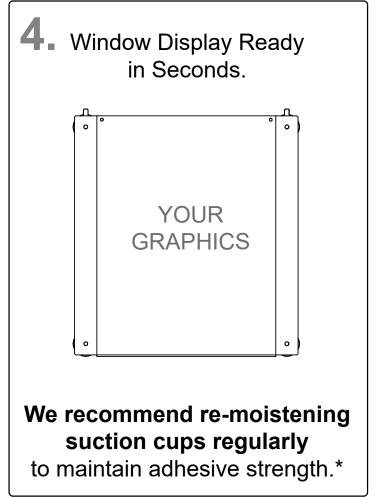

## **Assembly Instructions**

## Window Sign Display - WDS Series









<sup>\*</sup>Window suction cups are designed to be lubricated prior to installation to gain full adhesion to glass and non porous surfaces. Failure to lightly lubricate individual suction cups could result in an improper installation resulting in holders sliding and or falling. The length of time which a suction cup effect can be maintained will depend on different applications and environments of installation. The easiest way to prevent improper installations is to do regular checks on the adhesion and repeat holder installation process when required.