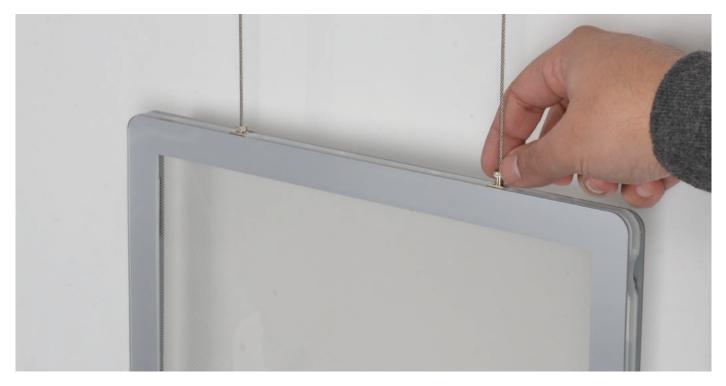

3. Attach Lightboxes ensuring the + & - are aligned.

4. Adjust Lighboxes to desired height by pulling cables upward (A), to shorten cable depress part (B) 5. Once desired height is achieved and installation is complete, trim Top cables inside knuckle C.