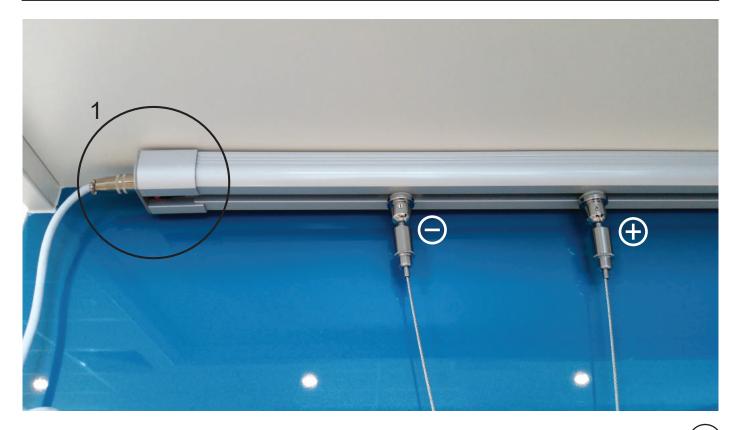

## Lightbox Instructions

- Electrical appliance -
- Do not connect to power until Installation is complete

- 1. Installing the Top rail, determine the best side for power connection as the Connection plug (1 can only be inserted in one end.
- 2. Insert the Top cables (+/-) to rail, positioning the (+) to the right when viewed from the inside.

3. Attach Lightboxes ensuring the + & - are aligned.

4. Adjust Lighboxes to desired height by pulling cables upward (A), to shorten cable depress part (B) 5. Once desired height is achieved and installation is complete, trim Top cables inside knuckle C.