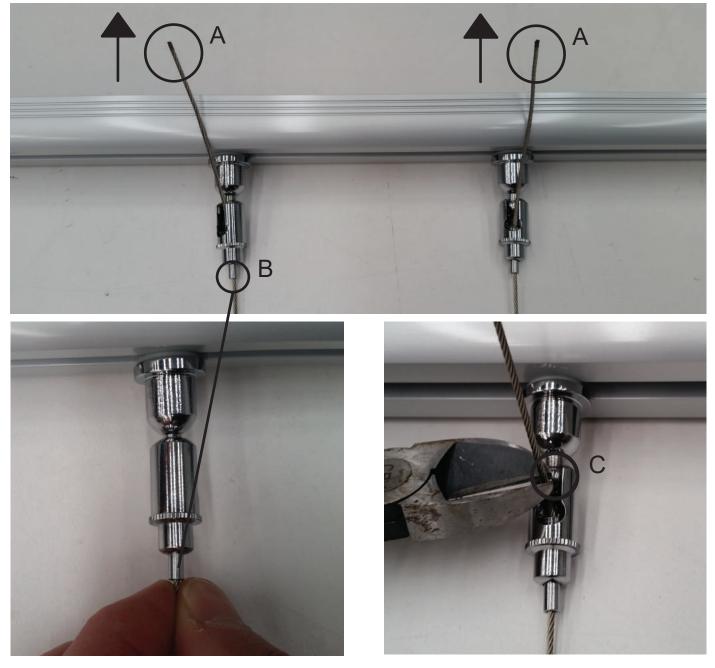

3. Attach Lightboxes ensuring the + & - are aligned.

4. Adjust Lighboxes to desired height by pulling cables upward (A), to shorten cable depress part (B) 5. Once desired height is achieved and installation is complete, trim Top cables inside knuckle C.