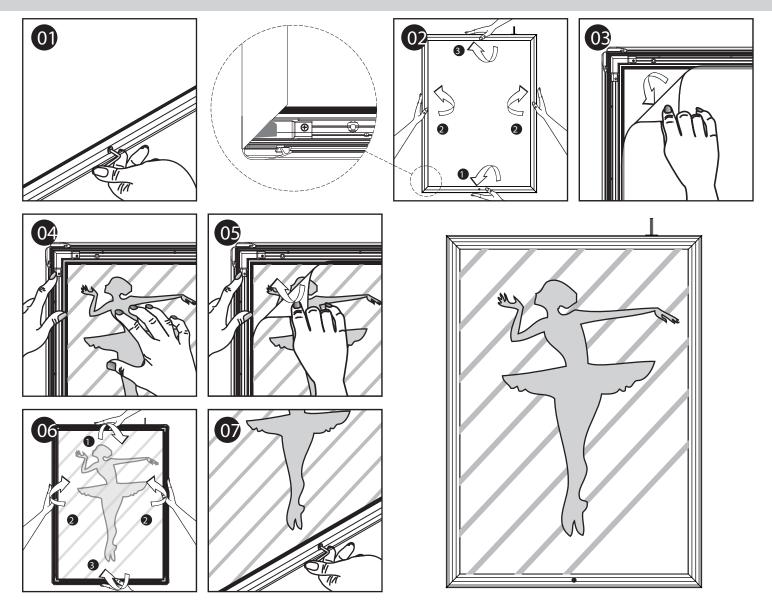

## WEATHERPROOF LOCKABLE LEDBOX 35mm











•Please inform the order number on the product or on the carton (e.g. 1/110001394-460) to the place that you have made the purchase if any problem with the product occurs.

+All rights reserved. All pictures, figures and writings are secured internationally by copy-right law. Infringements will be sued by civil and legal law.



## CAUTION!

- EN 1- Do not step on the light panel nor place the heavy object on the light panel.
  - 2- Do not pull the cable with excessive force.
  - 3- Use correct capacity and voltage of D.C. power supply. Failure to observe this instruction could result in breakdown.
  - 4- Do not touch the light panel or electrical devices with wet hand. Failure to observe this instruction could result in electrical shocks and severe injuries.
  - 5- Acceptable am