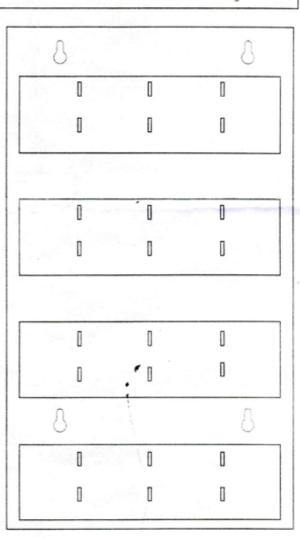

SLIP THE POCKET ASSEMBLY OVER THE PRESET SCREWS.

DIVIDERS SNAP INTO SLOTS ON BACK OF POCKET. WITH THE LARGE TAB ON TOP, SET TABS IN BACK SLOTS AND TWIST INTO PLACE.

IMPORTANT Before installation: > Locate all hardware - if using wall anchors, a 1/4" hole must

- > Locate all hardware if using wall anchors, a 1/4" hole must be drilled first.
- > Peel film from "SNAP-DIVIDERS" before installing.

rev dsc 070203