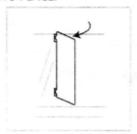

SLIP THE POCKET ASSEMBLY OVER THE PRESET SCREWS.

DIVIDERS SNAP INTO SLOTS ON BACK OF POCKET. WITH THE LARGE TAB ON TOP, SET TABS IN BACK SLOTS AND TWIST INTO PLACE.

IMPORTANT Before installation: > Locate all hardware - if using wall anchors, a 1/4" hole must